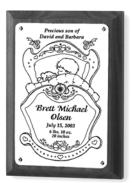

## **Personalized Baby Plaques**

Joyfully celebrate the new baby's birth with one of these personalized 5 x 7
Walnut plaques!

The *Birthstone Baby Plaque* has a traditional scroll & baby deer pattern engraved on a brass or silver tone plate with the baby's name, birthdate, weight, length and parents' names and set with a sparkling birthstone. The plate is mounted on a classic solid walnut plaque. Available in boy or girl styles. \$80.