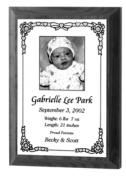

The **Baby Picture Plaque** reproduces the baby's photo, using our *Premier Color* process, within a softly colored border on a brass or silver tone plate. Includes the baby's name, birthdate, weight, length and parents' names. Mounted on a classic solid walnut plaque. \$80.