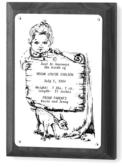

The **Baby Cradle Plaque** features an adorable cradle engraved on a brass or silver tone plate with the baby's name, birthdate, weight, length and parents' names, set with a sparkling birthstone and mounted on a curved edge solid walnut board. \$80.