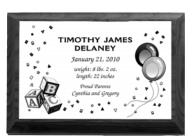

The *Baby Blocks Plaque* uses our *Premier Color* process to create a bouncy, block and balloon border on a brass or silver tone plate. Includes the baby's name, birthdate, weight, length and parents' names. Mounted on a classic solid walnut plaque. \$80.